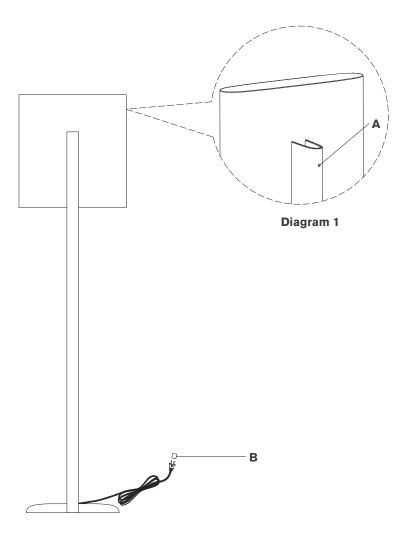

- 1. Carefully remove all parts from the box. Place on a clean, soft surface.
- 2. Remove protective cover **(B)** from plug.
- Plug into electrical outlet and test the fixture.
  Dimmer switch operation: Touch dimmer (A) to adjust between high, medium, low and off settings (see diagram 1).